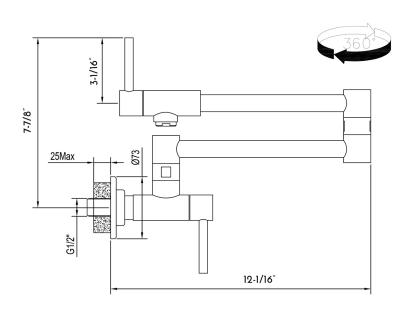

## KITCHEN FAUCET **DAX-10013-BN**

| MODEL                                          | DAX-10013-BN           |
|------------------------------------------------|------------------------|
| MATERIAL                                       | 304 Stainless Steel    |
| FINISH                                         | Brushed Nickel         |
| HEIGHT                                         | 7-7/8"                 |
| SPOUT HEIGHT                                   | -                      |
| SPOUT REACH                                    | 12-1/16""              |
| FLOW RATE                                      | 1.75 GPM               |
| HOT COLD INDICATORS                            | No                     |
| DECK PLATE INCLUDED                            | No                     |
| COMPATIBLE VALVE TYPE                          | Ceramic Cartridge      |
| HANDLE STYLE                                   | Hot/Cold/Filter Water  |
| NUMBER OF HANDLES                              | Two                    |
|                                                |                        |
| HOSE LENGHT                                    | -                      |
| HOSE LENGHT<br>FAUCET HOLES                    | -<br>One               |
|                                                | -<br>One<br>1-3/8"     |
| FAUCET HOLES                                   |                        |
| FAUCET HOLES FAUCET HOLE SIZE                  | 1-3/8"                 |
| FAUCET HOLES FAUCET HOLE SIZE INSTALATION TYPE | 1-3/8"<br>Wall Mounted |