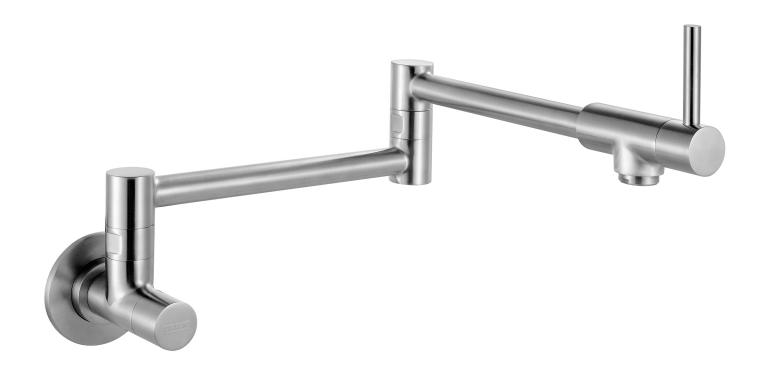

## **FEATURES**

- Pot Filler
- Brushed Nickel finish
- Wall Mounted
- Flow Rate: 1.75 GPM

## KITCHEN FAUCET **DAX-10013-BN**

| MODEL                                          | DAX-10013-BN           |
|------------------------------------------------|------------------------|
| MATERIAL                                       | 304 Stainless Steel    |
| FINISH                                         | Brushed Nickel         |
| HEIGHT                                         | 7-7/8"                 |
| SPOUT HEIGHT                                   | -                      |
| SPOUT REACH                                    | 12-1/16""              |
| FLOW RATE                                      | 1.75 GPM               |
| HOT COLD INDICATORS                            | No                     |
| DECK PLATE INCLUDED                            | No                     |
| COMPATIBLE VALVE TYPE                          | Ceramic Cartridge      |
| HANDLE STYLE                                   | Hot/Cold/Filter Water  |
| NUMBER OF HANDLES                              | Two                    |
|                                                |                        |
| HOSE LENGHT                                    | -                      |
| HOSE LENGHT<br>FAUCET HOLES                    | -<br>One               |
|                                                | -<br>One<br>1-3/8"     |
| FAUCET HOLES                                   |                        |
| FAUCET HOLES FAUCET HOLE SIZE                  | 1-3/8"                 |
| FAUCET HOLES FAUCET HOLE SIZE INSTALATION TYPE | 1-3/8"<br>Wall Mounted |